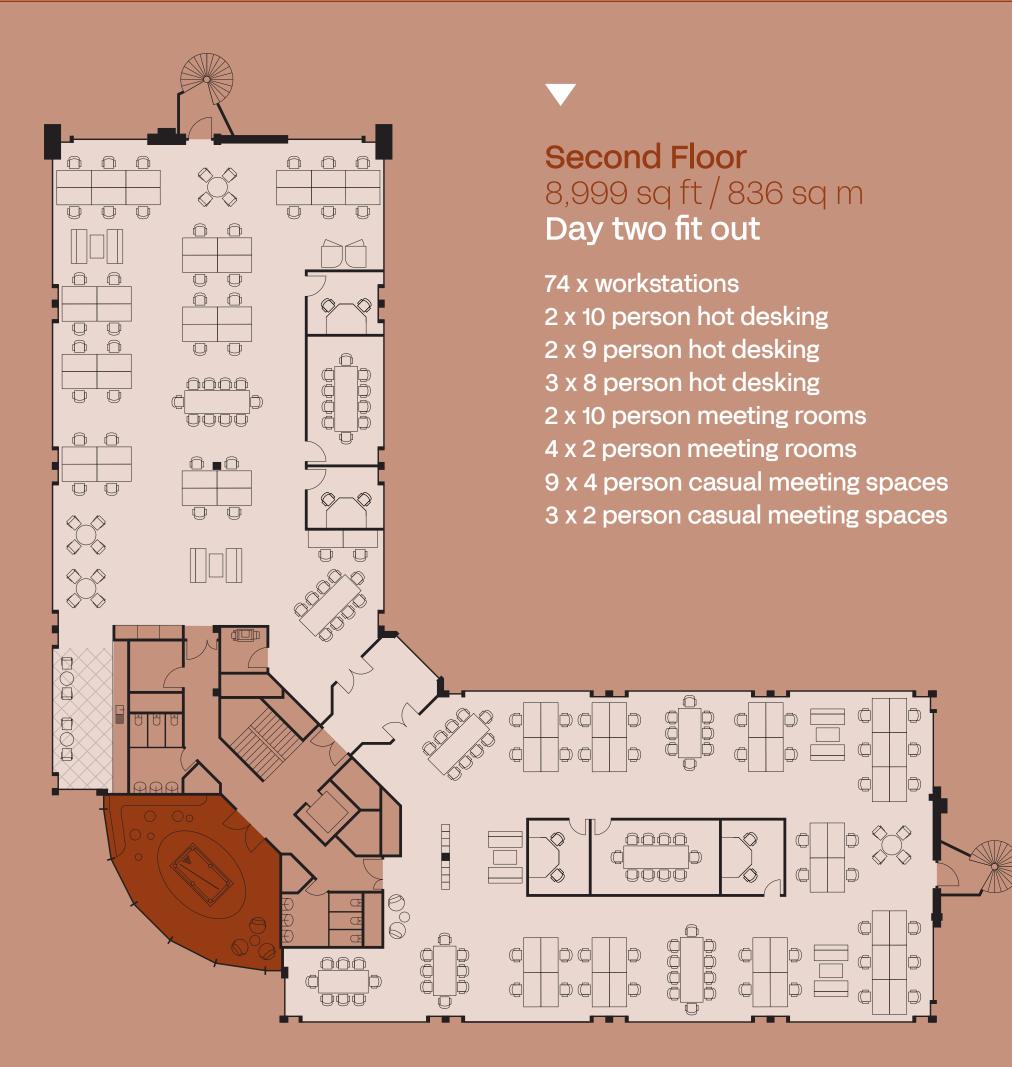

### Western Road, Bracknell, RG12 1RF

The 2nd floor has been comprehensively refurbished and fitted to meet the demands of modern businesses.

## Workspace

A 'Day 1' fit out has been delivered with the ability to allow occupiers to customise the space to 'Day 2'