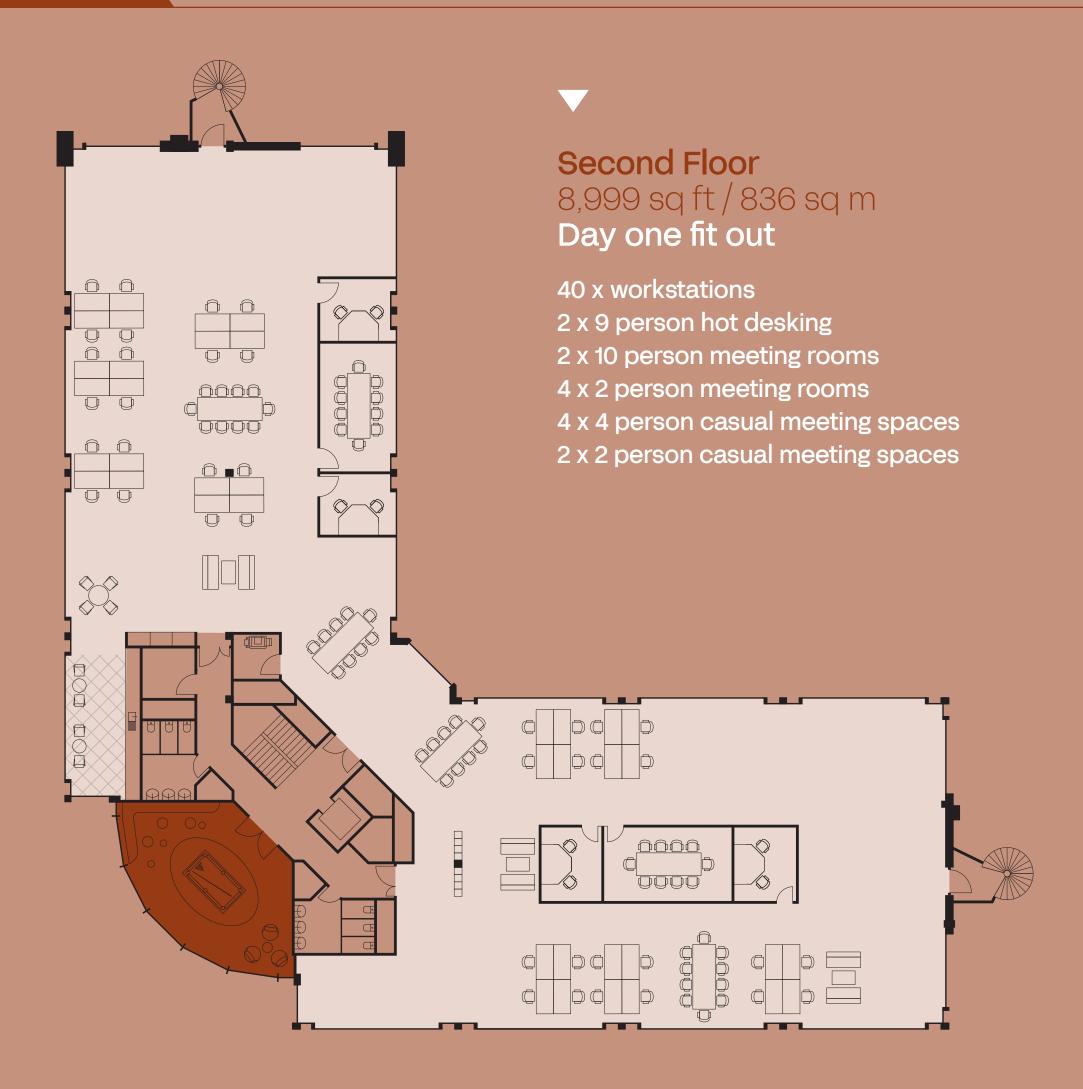

### Western Road, Bracknell, RG12 1RF

The 2nd floor has been comprehensively refurbished and fitted to meet the demands of modern businesses.

## Workspace

A 'Day 1' fit out has been delivered with the ability to allow occupiers to customise the space to 'Day 2'