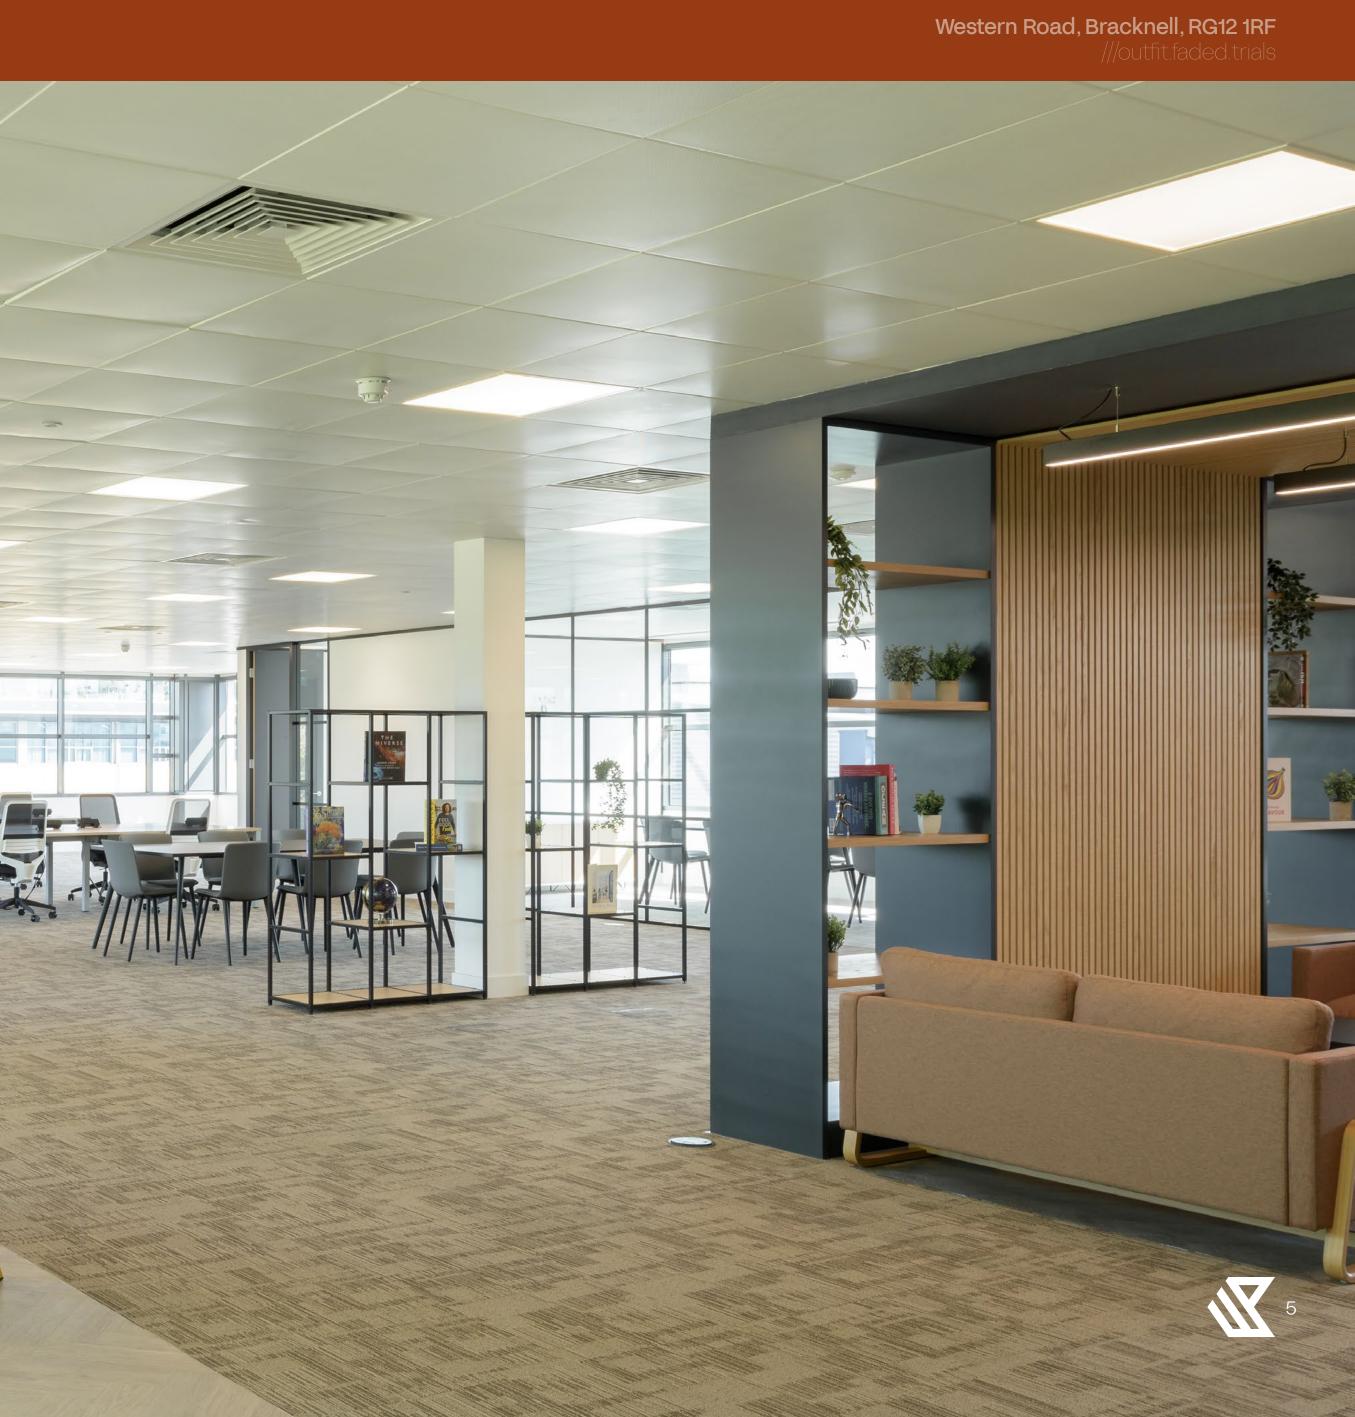

## Workspace

A 'Day 1' fit out has been delivered with the ability to allow occupiers to customise the space to 'Day 2'