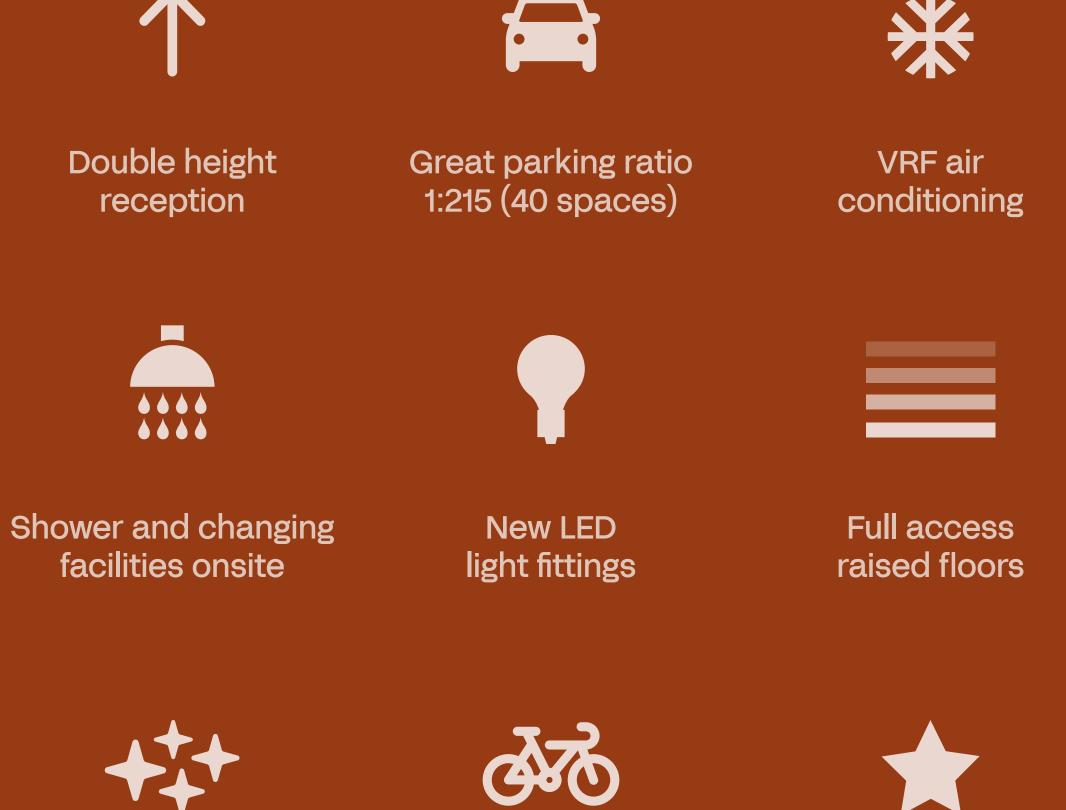

## Specification

Western Road, Bracknell, RG12 1RF

New metal suspended ceiling tiles

EPC rating B 39