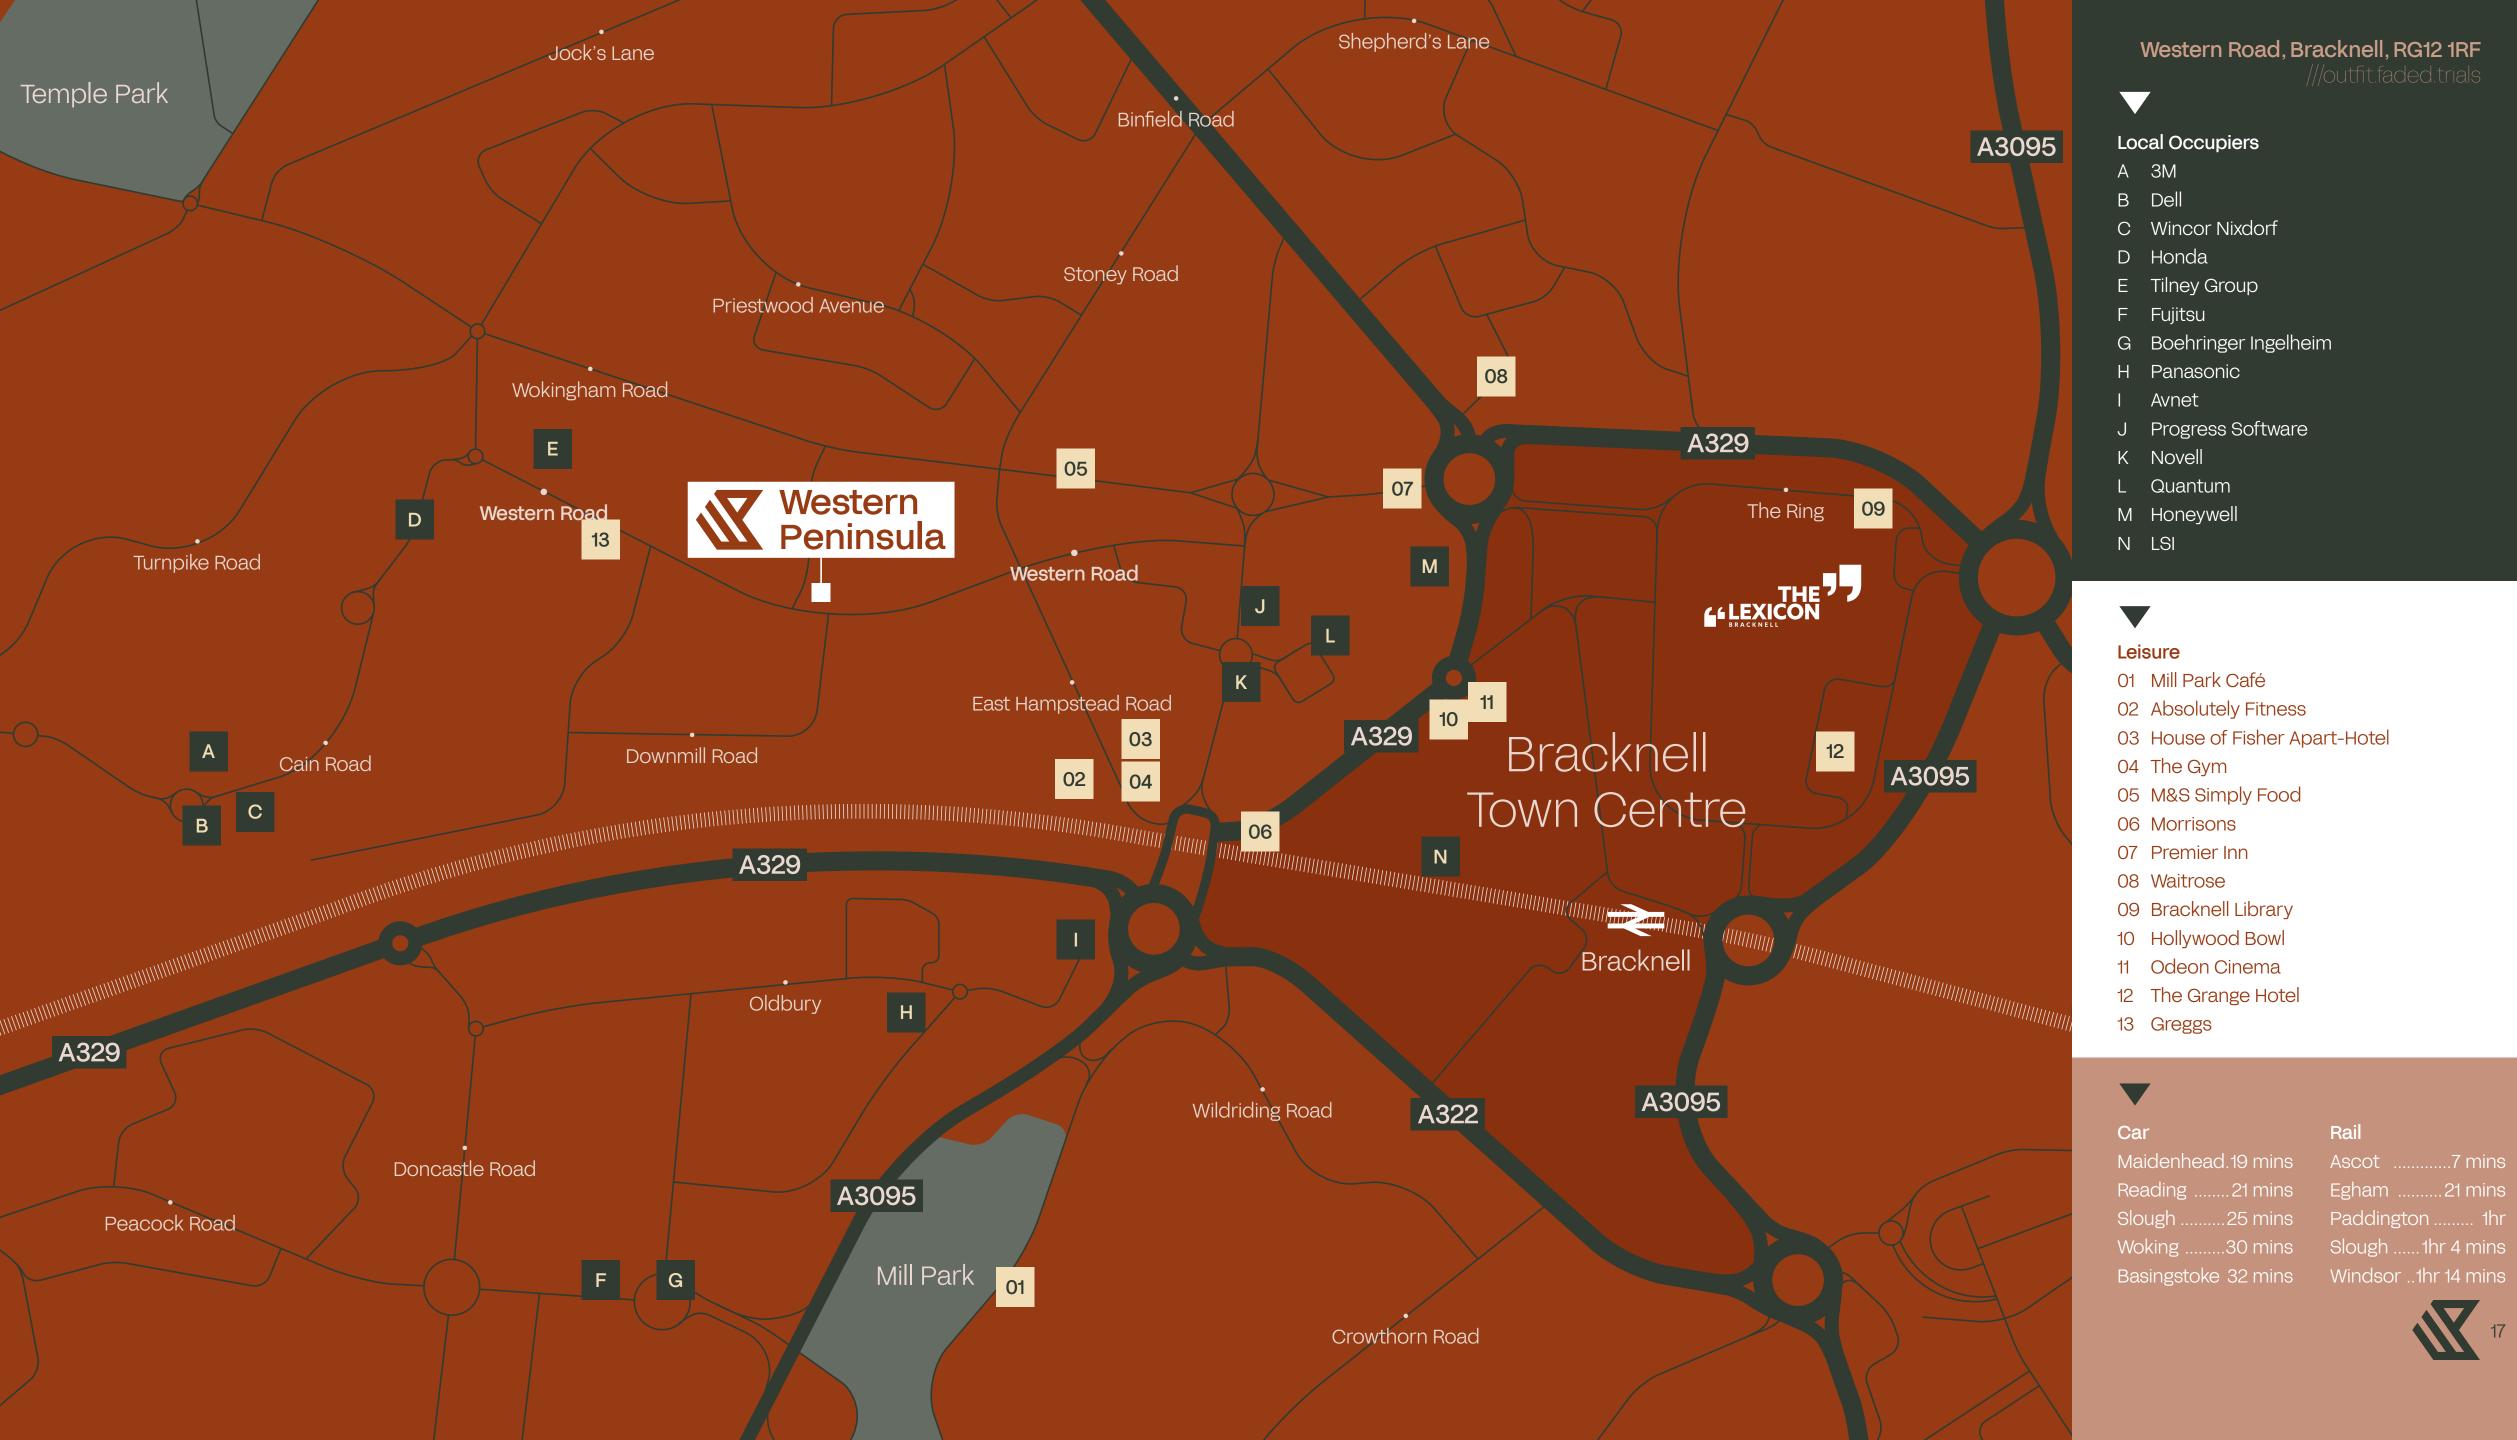

### Western Road, Bracknell, RG12 1RF

The 2nd floor has been comprehensively refurbished and fitted to meet the demands of modern businesses.

### Bracknell town centre has undergone a multi-million pound regeneration comprising new shops, leisure facilities and public spaces.

 $\mathbf{\nabla}$ 

The Lexicon offers fabulous shopping, the very best in women's fashion and men's clothing stores, a 12 screen cinema, and many places to eat, from pizza to burgers, Italian restaurants to Japanese and pub favourites.