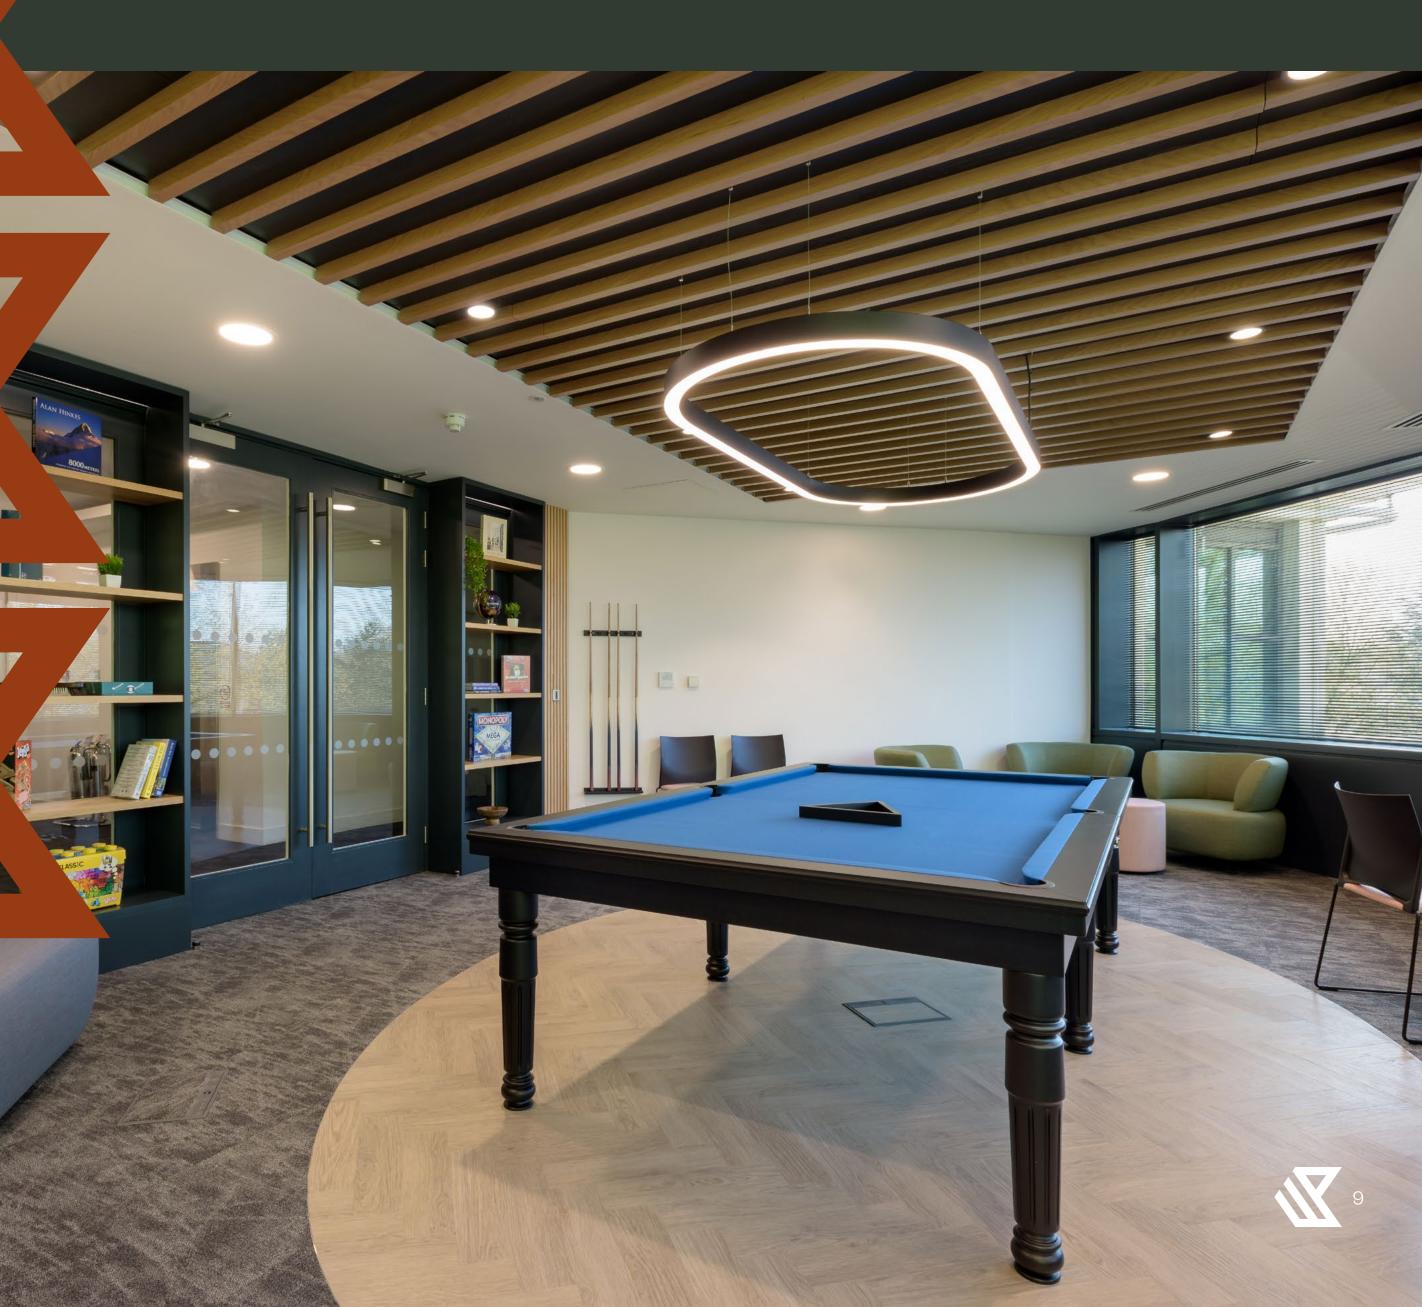

# The Club Room

### $\overline{}$

The Club Room has been thoughtfully designed to offer a space for collaboration and recreation away from your desk. This social space provides options for both work and play with a pool table that doubles as a meeting room table.