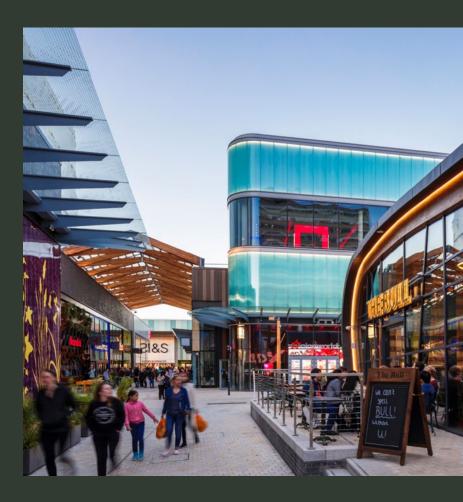

### Bracknell town centre has undergone a multi-million pound regeneration comprising new shops, leisure facilities and public spaces.

 $\mathbf{\nabla}$ 

The Lexicon offers fabulous shopping, the very best in women's fashion and men's clothing stores, a 12 screen cinema, and many places to eat, from pizza to burgers, Italian restaurants to Japanese and pub favourites.